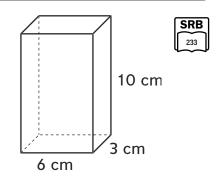

## **Using Volume Formulas**

(1) What formula could you use to find the volume of this prism? Explain your answer.

- What is the volume of the prism? \_\_\_\_\_
- (3) What other rectangular prisms would have the same volume as the one shown above? Fill in the dimensions below to show two possible answers.

| Length | Width | Height |
|--------|-------|--------|
|        |       |        |
|        |       |        |

What formula could you use to find the volume of this prism? Explain your answer.

- (5) What is the volume of the prism? \_\_\_\_\_
- What other rectangular prisms would have the same volume as the one shown above? Fill in the dimensions below to show two possible answers.