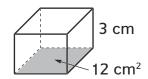

| Length | Width | Height |
|--------|-------|--------|
|        |       |        |
|        |       |        |

What formula could you use to find the volume of this prism? Explain your answer.

- (5) What is the volume of the prism? \_\_\_\_\_
- What other rectangular prisms would have the same volume as the one shown above? Fill in the dimensions below to show two possible answers.

| Area of the Base | Height |
|------------------|--------|
|                  |        |
|                  |        |